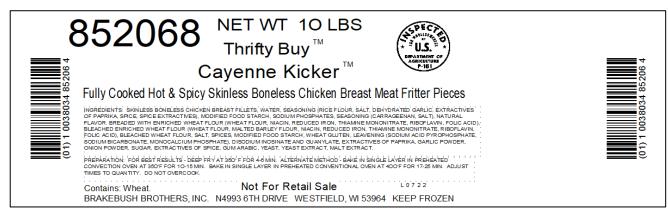

Brakebush Brothers, Inc. Corporate Office: N4993 6th Drive, Westfield, WI 53964-9511 • Phone (608) 296-2121 • www.brakebush.com

> Thrifty Buy<sup>™</sup> Cayenne Kicker<sup>™</sup> Fully Cooked Hot & Spicy Skinless Boneless Chicken Breast Meat Fritter Pieces

Fully Cooked Hot & Spicy Skinless Boneless Chicken Breast Meat Fritter Pieces INGREDIENTS: SKINLESS BONELESS CHICKEN BREAST FILLETS, WATER, SEASONING (RICE FLOUR, SALT, DEHYDRATED GARLIC, EXTRACTIVES OF PAPRIKA, SPICE, SPICE EXTRACTIVES), MODIFIED FOOD STARCH, SODIUM PHOSPHATES, SEASONING (CARRAGEENAN, SALT), NATURAL FLAVOR. BREADED WITH ENRICHED WHEAT FLOUR (WHEAT FLOUR, NIACIN, REDUCED IRON, THIAMINE MONONITRATE, RIBOFLAVIN, FOLIC ACID), BLEACHED ENRICHED WHEAT FLOUR (WHEAT FLOUR, MALTED BARLEY FLOUR, NIACIN, REDUCED IRON, THIAMINE MONONITRATE, RIBOFLAVIN, FOLIC ACID), BLEACHED ENRICHED WHEAT FLOUR (WHEAT FLOUR, MALTED BARLEY FLOUR, NIACIN, REDUCED IRON, THIAMINE MONONITRATE, RIBOFLAVIN, FOLIC ACID), BLEACHED WHEAT FLOUR, SALT, SPICES, MODIFIED FOOD STARCH, WHEAT GLUTEN, LEAVENING (SODIUM ACID PYROPHOSPHATE, SODIUM BICARBONATE, MONOCALCIUM PHOSPHATE), DISODIUM INOSINATE AND GUANYLATE, EXTRACTIVES OF PAPRIKA, GARLIC POWDER, ONION POWDER, SUGAR, EXTRACTIVES OF SPICE, GUM ARABIC, YEAST, YEAST EXTRACT, MALT EXTRACT.

Contains: Wheat. Not For Retail Sale This product does contain GMOs Manufactured in the USA

Typical of fully cooked chicken with a spicy seasoning Fillet shaped pieces of coated chicken Moist Bite, crunchy coating Interior: white; Exterior: orange

Chicken Breast See Ingredient Statement

Product is a fritter (>30% Coating)

Brakebush Brothers, Inc.

Corporate Office: N4993 6th Drive, Westfield, WI 53964-9511 . Phone (608) 296-2121 . www.brakebush.com

## <u>Label</u>

Brakebush Brothers, Inc. Corporate Office: N4993 6th Drive, Westfield, WI 53964-9511 • Phone (608) 296-2121 • www.brakebush.com