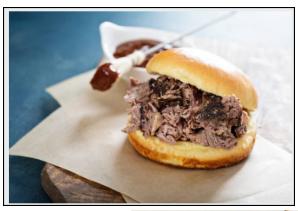

## **FC Chopped Smoked Brisket**

| FMI Code             | 604999                    |
|----------------------|---------------------------|
| Brand                |                           |
| Cook Level           | Fully cooked              |
| Туре                 | Beef                      |
| Case Pack            | 4/5#                      |
| Storage              | Frozen                    |
| Pallet Configuration | 10 x 10—100 cs per pallet |
| Net Case Weight      | 20 lbs                    |
| Gross Case Weight    | 20.5 lbs                  |
| Case Dimensions      | 17.13 x 9.5 x 8.69        |
| Case Cube            | 0.820 cu ft               |
| UPC (GTIN)           | 10051701305915            |