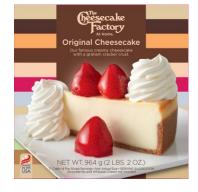

## **General Product Information**:

Product Name: Original Cheesecake 7" 8PS 6PK

Part Code Number: 101208 UPC: 785397000320 GTIN: 10785397001355

Item Description: Our famous creamy cheesecake with a graham cracker crust.