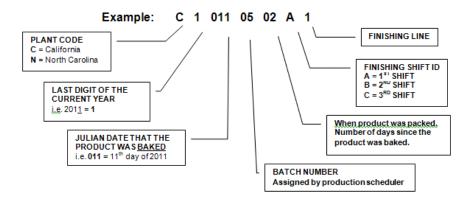

## **Date Code Information:**

#### LOT CODE INTERPRETATION

The Cheesecake Factory Bakery uses an 11-digit code dating system that pertains to the date of manufacturing. The lot numbers are inkjet or embossed on the die cuts. Below is the lot number interpretation: